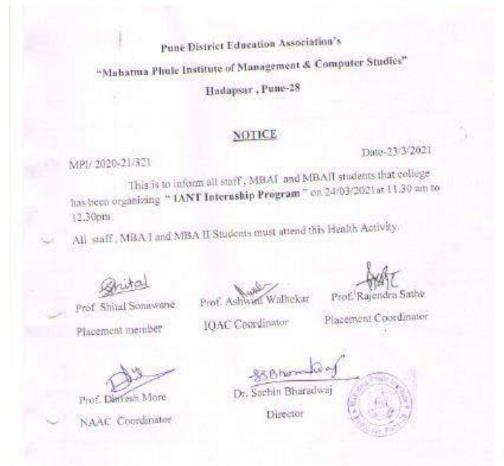

#### IANT Internship Program:

#### **Year 2020-21**

## Pune District Education Association's Mahatma Phuic Institute of Management & Computer Studies Hadapsar, Pune 28

#### Report of IANT Internship program(IANT technology)

MPI/2020-21/

Date-24/3/2021

PDEA's of Mahatma. Phule Institute of Management and computer studies. Hadapsar, Pune-28 in association with Mr Sudesh Hinge (IANT Technology Hadapsar Pune -28) " IANT Internship program " on 24/03/2021 between 11:30. am & 12,30pm at Mahaima Phule Institute of Management, Pune-28

Intention of activity was to make students aware about health and mind. Around 40 participants, including staff, Director and students were registered for TANT Internship program

Prof. Shital Sonawane Prof. Ashwini Walhekar

Prof. Rajendra Sathe

Placement meher

IQAC Co-ordinator

Placement co-ordinator

Prof. Amuresh More

Dr. Sochin Bharadwaj

NAAC coordinator.

Director.