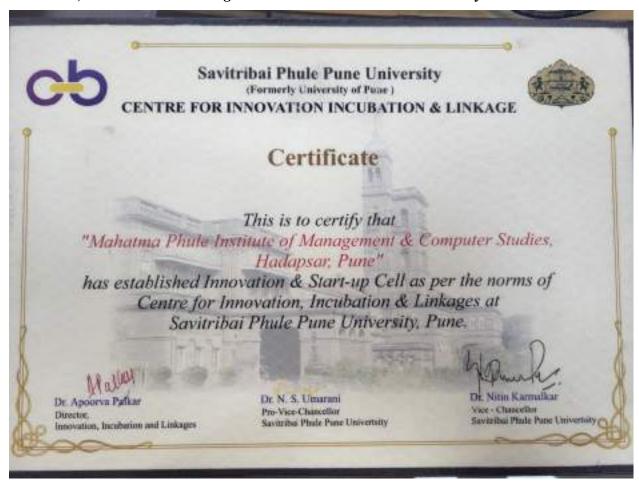

#### **Incubation Certificate:**

Institute has established innovation And Startup cell as per the norms of center for innovation, incubation and linkages at Savitribai Phule Pune University.